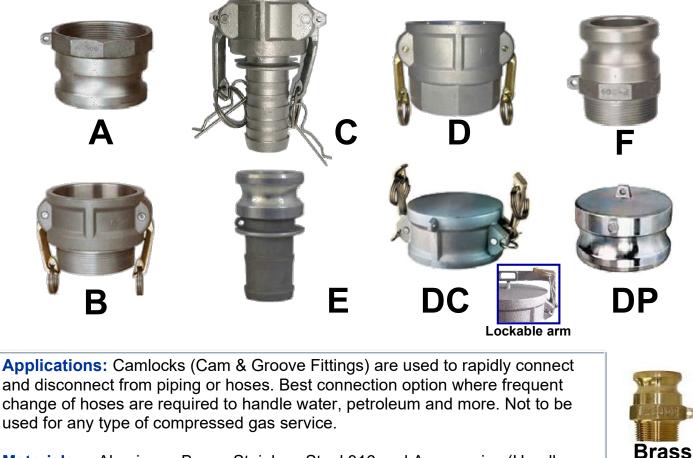

## Camlock Fittings (Cam & Groove Fittings)

Ref: CCA-SPEC0422

SS 316

| Materials: | Aluminum, Brass, Stainless Steel 316 and Accessories (Handles, |
|------------|----------------------------------------------------------------|
|            | Pins, Rings and Safety Pins –Stainless Steel; Gasket – Buna N) |

**Styles**: A, B, C, D, E, F, Dust Cap (DC, regular & lockable arm) & Dust Plug (DP)

**Size Range:** 1/2" - 12"

Specification: Mil Std. A-A-59326 & 1/2" – 6" Interchangeable

Other Options: Reducers (3" x 2", 3" x 2<sup>1</sup>/<sub>2</sub>", 4" x 3", 6" x 4")