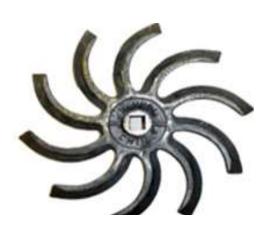

## **Spider Wheel**

Ref: SPI-SPEC1019

Application: Designed for moderate residue, the finger wheel is designed to throw the soil

toward or away from the row, to change the pitch of the ground, or to move

soil in the direction of trailing tools.

Materials: Ductile Iron ASTM A536 (70:50:05)/ Grey Iron ASTM A-48 CL-30

**Sizes:** 14 ½", 16"

Finish: Black Paint

To order or for further details, please call (877) 993-9454 or email: orders@uvintl.com