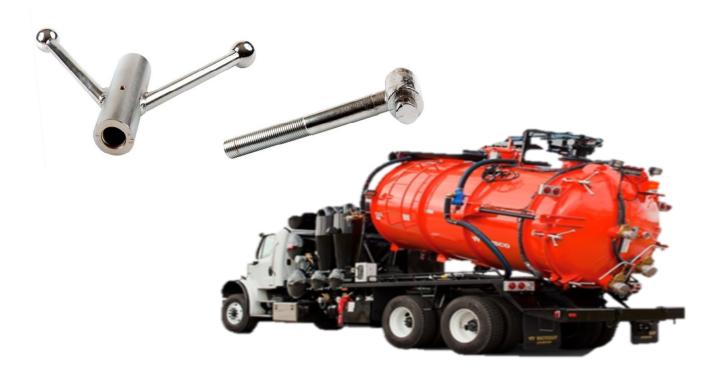

## X-Heavy Rear Door Latch Wing Nut Assembly (Forged Steel)

## Ref: XWNL-SPEC2022

**Product Highlights:** Heavy Wing Nut Assembly is designed to secure lock hatch to main tank body. Stepped shoulder design on the wing nut provides a positive locking action to the closure bracket.

Size: Wing Nut Handle 7/8" x 17" Bolt: 1 3/8" x 16" Greasable Fitting: 3/8"

Material: Wing Nut Handle: Forged Steel Bolt: Forged Steel Greasable Fitting: Brass

Coating: Chrome Plate

relationships FORGED solutions CAST