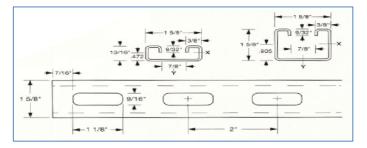

## **STRUT CHANNELS List Price**

Ref: CSL-LP0524

| Sr<br>N<br>o. | Item Number   | Description                                              | Length | Pcs/Bundle | lbs./ft. | Price/ft. |
|---------------|---------------|----------------------------------------------------------|--------|------------|----------|-----------|
|               |               |                                                          |        |            |          |           |
| 1             | CSL/SWPG/1014 | Strut Channel Slotted 13/16" x 1-5/8" 14 gauge           | 10'    | 100        | 0.9      | \$2.30    |
| 2             | CSL/SWPG/1012 | Strut Channel Slotted 13/16" x 1-5/8" 12 gauge           | 10'    | 100        | 1.2      | \$2.60    |
| 3             | CSL/SWPG/2014 | Strut Channel Slotted<br>13/16" x 1-5/8" <b>14</b> gauge | 20'    | 100        | 0.9      | \$2.50    |
| 4             | CSL/SWPG/2012 | Strut Channel Slotted<br>13/16" x 1-5/8" 12 gauge        | 20'    | 100        | 1.2      | \$2.90    |
|               |               |                                                          |        |            |          |           |
| 5             | CSL/DPPG/1014 | Strut Channel Slotted 1-<br>5/8" x 1-5/8" 14 gauge       | 10'    | 50         | 1.3      | \$3.30    |
| 6             | CSL/DPPG/1012 | Strut Channel Slotted 1-<br>5/8" x 1-5/8" 12 gauge       | 10'    | 50         | 1.8      | \$3.80    |
| 7             | CSL/DPPG/2014 | Strut Channel Slotted 1-<br>5/8" x 1-5/8" 14 gauge       | 20'    | 50         | 1.3      | \$3.60    |
| 8             | CSL/DPPG/2012 | Strut Channel Slotted 1-<br>5/8" x 1-5/8" 12 gauge       | 20'    | 50         | 1.8      | \$4.20    |

Material: Carbon Steel ASTM A653 SS GR 33

**Finish**: Pre-galvanized:G90

**Length:** 10' & 20' **Thickness:** 12 & 14 Gauge

Slots: Oval

**Load Data:** Loads are based on 33 ksi steel cold formed to 42 ksi